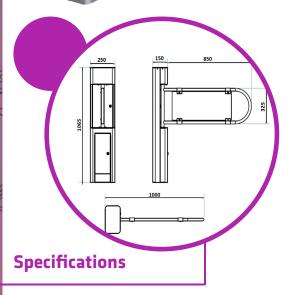

## T 150 **Motorized VIP Turnstile**

URNST

|                             | Control /Operation Voltage:     | 4VDC +-%2     | .0          |
|-----------------------------|---------------------------------|---------------|-------------|
|                             | Power Consumption :             | OW            |             |
|                             | Body :                          | itainless Ste | el Body     |
|                             | Operation Temperature :         | 10° C - + 50  | ' С         |
|                             | Dimensions :                    | 156x256x105   | 5 mm        |
|                             | Dimensions :                    | 35 mm         |             |
|                             | Weight :                        | 0 kg          |             |
|                             | Locking :                       | Vith 24 V DC  | selenoids   |
| with special gear mechanism |                                 |               |             |
|                             | Control :                       | 4 V electron  | ic control  |
|                             | board with programming function |               |             |
|                             | Installation :                  | imple & eas   | y installa- |
|                             | tion with a special pedestal.   |               |             |
|                             |                                 |               |             |